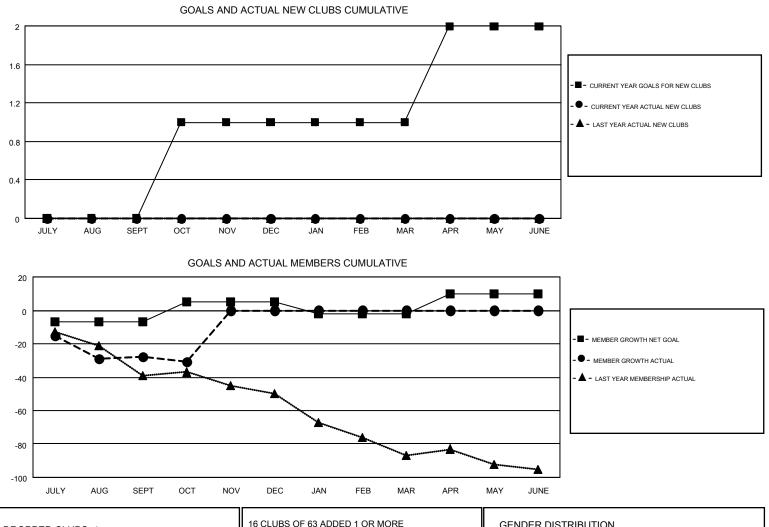

#### GMT: HOWARD HUDSON

| -             | Club          | 6         |               | Members               |                           |                         |                                                    |  |
|---------------|---------------|-----------|---------------|-----------------------|---------------------------|-------------------------|----------------------------------------------------|--|
|               | RESULTS FOR   | 2018-2019 |               | RESULTS FOR 2018-2019 |                           |                         |                                                    |  |
| QUARTER       | NEW CLUB GOAL | NEW CLUBS | DROPPED CLUBS | QUARTER               | MEMBER GROWTH NET<br>GOAL | MEMBER GROWTH<br>ACTUAL | DROPPED<br>MEMBERS ACTUAL<br>(including transfers) |  |
| JULY/AUG/SEPT | 0             | 0         | 1             | JULY/AUG/SEPT         | -7                        | 26                      | 54                                                 |  |
| OCT/NOV/DEC   | 1             | 0         | 0             | OCT/NOV/DEC           | 12                        | 8                       | 10                                                 |  |
| JAN/FEB/MAR   | 0             | 0         | 0             | JAN/FEB/MAR           | -7                        | 0                       | 0                                                  |  |
| APR/MAY/JUNE  | 1             | 0         | 0             | APR/MAY/JUNE          | 12                        | 0                       | 0                                                  |  |